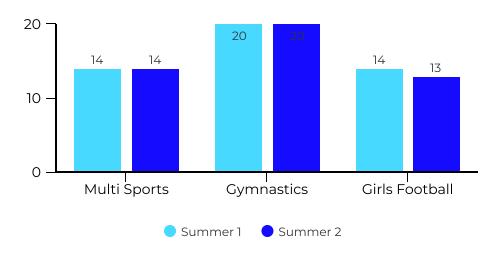

## **ACTIVITY ACHIEVEMENT**

Numbers of children enrolled on specific clubs this term.

12%

of children on roll currently attending a Premier extracurricular club

Thanks to our reputation, we've been able to partner with **leading UK sports associations.** The list includes -