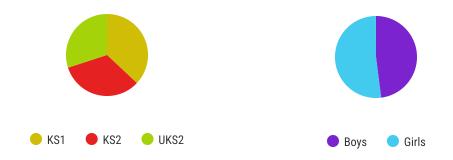

## **ACTIVITY ACHIEVEMENT**

Numbers of children enrolled on specific clubs this term.

12%

of children on roll currently attending a Premier extracurricular club

Thanks to our reputation, we've been able to partner with **leading UK sports associations.** The list includes -